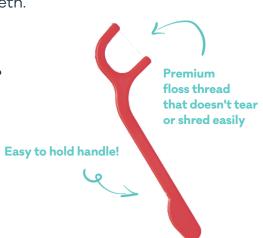

Individually wrapped for easy flossing on the go!

Made from resilient UHMW PE floss thread material that doesn't tear or shred easily and a 100% recycled handle, it's easy to use and helps reach those "hard to reach" spaces between teeth.