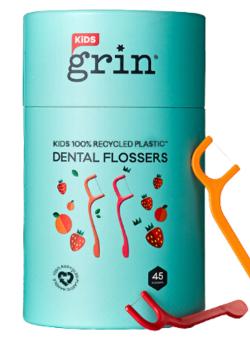

#### **Grin Natural Kids 100% Recycled Floss Picks**

### Available in 45pk

Made from resilient UHMW PE floss thread material that doesn't tear or shred easily and a 100% recycled handle, it's easy for little hands to use and helps reach those "hard to reach" spaces between teeth.