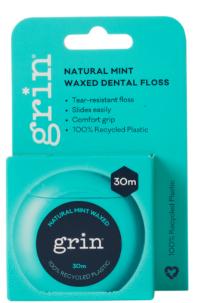

## Grin Natural Adults 100% Recycled Floss 30m

Made with a luxurious, resilient PTFE floss that doesn't tear or shred easily, naturally flavoured with mint oil, and comes in a 100% recycled dispenser and packaging.